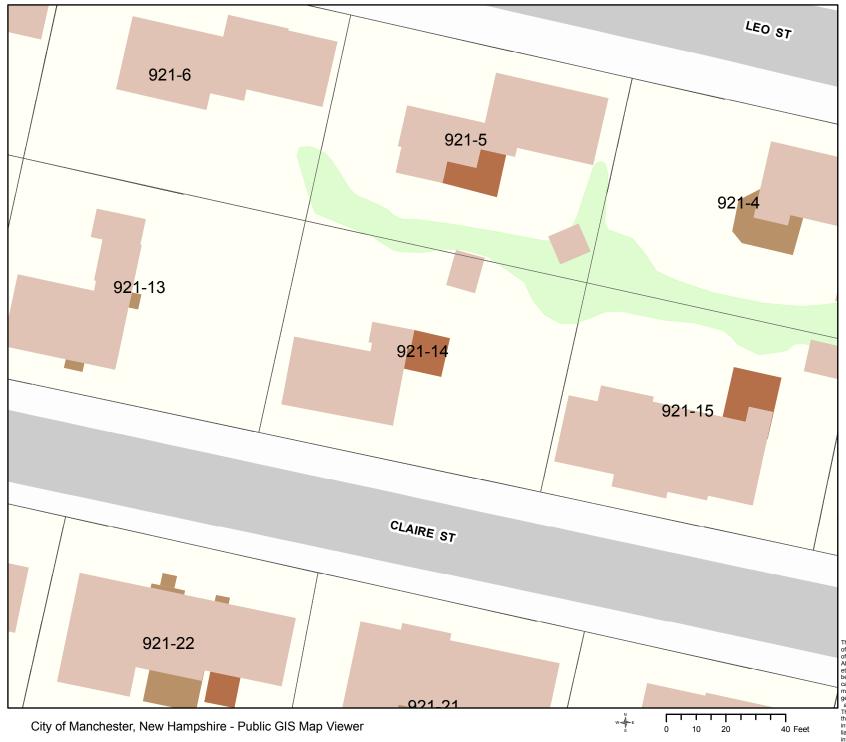

#### SALE 2 @ 4:00 PM • 72 CLAIRE STREET ID# 21-109 • 1956 ranch style home located near the Mall of New Hampshire on a 0.16± acre lot • Single story home with 904± SF GLA, 5 rooms, 3 bedrooms, 1 bath, and unfinished basement • Vinyl siding, side patio, detached shed, central A/C, and FHA/Oil Heat • All public utilities • Tax Map 921, Lot 14; Assessed value \$155,700. 2020 Taxes \$3,840. DEPOSIT \$5,000

### EXHIBIT A

Map 921 Lot 0014, 72 Claire Street as shown in the records of the Board of Assessors of Manchester, New Hampshire. Said property was formerly owned by JAMES A. SACK and was acquired by the City of Manchester, New Hampshire by virtue of a Tax Collector's deed dated December 5, 2019, recorded in the Hillsborough County Registry of Deeds on December 9, 2019 at Book 9240, Page 2975.