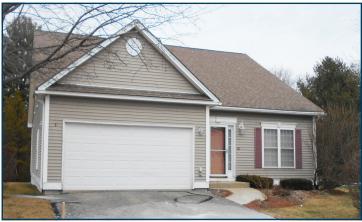

## SALE 1 @ 3:00 PM 93 WESTCHESTER WAY, UNIT #4

**ID# 21-108 •** Detached condo located in the Talons at Radburn private community, 2003 built unit is positioned close to Interstate 93 and only minutes to downtown • Single story home contains 1,440± SF GLA, 5 rooms, 2 bedrooms, 1 ½ baths, and full unfinished basement • Back deck, attached 2-car garage, vinyl siding, central A/C and FHA/gas heat • Condo fee of \$300/ mo • All public utilities • Tax Map 645B Lot 183; Assessed value \$192,800. 2020 taxes \$4,754. **DEPOSIT \$10,000** 

**Directions:** I-93 to exit 8, turn left off the exit onto Wellington Road to a left onto Edward J Roy Drive for 0.5 mi then left onto Wellington Hill Road for 0.2 mi, right onto Radburn Street for 0.1 mi to a left onto Westchester Way to stop sign, right to stay on Westchester Way, unit is on right.