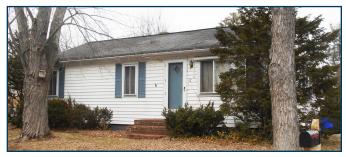

#### SALE 2 @ 4:00 PM • 72 CLAIRE STREET ID# 21-109 • 1956 ranch style home located near the Mall of New Hampshire on a 0.16± acre lot • Single story home with 904± SF GLA, 5 rooms, 3 bedrooms, 1 bath, and unfinished basement • Vinyl siding, side patio, detached shed, central A/C, and FHA/Oil Heat • All public utilities • Tax Map 921, Lot 14; Assessed value \$155,700. 2020 Taxes \$3,840. DEPOSIT \$5,000

**Directions:** I-293 to Exit 1, follow South Willow Street southerly for appr. ½ mile to a left onto Huse Road for 0.4 mi, turn right onto Claire Street, home is on the left.

PREVIEWS: By appointment with auctioneers and one hour prior to sale.